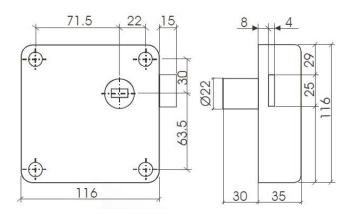

## **i** LOCK

×

# SISTEMAS DE CIERRE ELECTRÓNICO ELECTRONIC LOCKING SYSTEMS

## CET electronic lock for lockers

ENKOA electronic locker's lock gives safety and comfort by using RFID proximity credentials (cards, braceletes) instead of the bunch of keys that require high maintenance.

ENKOA locking solution is the best for:

- Wellness, spa, thalassotherapy, sport centres, ski stations, golf clubs.

- Corporate offices, hospitals, universities, government buildings.

WE MAKE SENSE





## CET ELECTRONIC LOCK FOR LOCKERS

### **Characteristics**



### **Dimensions**

Right handed lock







#### **Benefits**

CONTACTLESS: Opening and locking by approaching an authorized card.

STANDALONE: Without cables, battery operated.

FREE/ FIX ASSIGNMENT MODES.

MASTER CARDS: Master cards can be generated for opening and locking any of the lockers.

MULTIPLE OPENING. AUTOMATIC OPENING.

AUDIT TRAIL BY USING A CARD.



Polígono Erramone 45, 20850 Mendaro. Gipuzkoa. Spain T +34 943 757 000 | info@enkoa.com www.enkoa.com



•••••