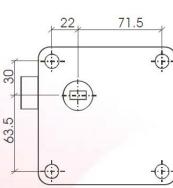

## **i** LOCK

×

# SISTEMAS DE CIERRE ELECTRÓNICO ELECTRONIC LOCKING SYSTEMS

## CET electronic lock for lockers

ENKOA electronic locker's lock gives safety and comfort by using RFID proximity credentials (cards, braceletes) instead of the bunch of keys that require high maintenance.

ENKOA locking solution is the best for:

- Wellness, spa, thalassotherapy, sport centres, ski stations, golf clubs.

- Corporate offices, hospitals, universities, government buildings.

WE MAKE SENSE





## CET ELECTRONIC LOCK FOR LOCKERS

### **Characteristics**



### **Dimensions**

Right handed lock







#### **Benefits**

CONTACTLESS: Opening and locking by approaching an authorized card.

STANDALONE: Without cables, battery operated.

FREE/ FIX ASSIGNMENT MODES.

MASTER CARDS: Master cards can be generated for opening and locking any of the lockers.

MULTIPLE OPENING. AUTOMATIC OPENING.

AUDIT TRAIL BY USING A CARD.



Polígono Erramone 45, 20850 Mendaro. Gipuzkoa. Spain T +34 943 757 000 | info@enkoa.com www.enkoa.com



•••••