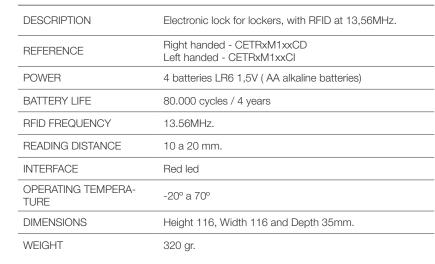

## **i** LOCK

×

# SISTEMAS DE CIERRE ELECTRÓNICO ELECTRONIC LOCKING SYSTEMS

## CET electronic lock for lockers

ENKOA electronic locker's lock gives safety and comfort by using RFID proximity credentials (cards, braceletes) instead of the bunch of keys that require high maintenance.

ENKOA locking solution is the best for:

- Wellness, spa, thalassotherapy, sport centres, ski stations, golf clubs.

- Corporate offices, hospitals, universities, government buildings.

WE MAKE SENSE





## CET ELECTRONIC LOCK FOR LOCKERS

### **Characteristics**



### **Dimensions**

Right handed lock







#### **Benefits**

CONTACTLESS: Opening and locking by approaching an authorized card.

STANDALONE: Without cables, battery operated.

FREE/ FIX ASSIGNMENT MODES.

MASTER CARDS: Master cards can be generated for opening and locking any of the lockers.

MULTIPLE OPENING. AUTOMATIC OPENING.

AUDIT TRAIL BY USING A CARD.



Polígono Erramone 45, 20850 Mendaro. Gipuzkoa. Spain T +34 943 757 000 | info@enkoa.com www.enkoa.com



•••••